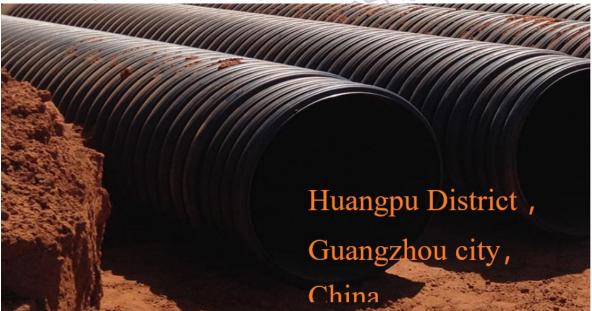

#### **7\ Construction Site:**

Wastewater Facilities Maintenance Project of Hefeng Community, Yonghe Street, Huangpu District

P.O.BOX 172 - 00507, NAIROBI. KIRINPIPES @163.COM

Item Number: 440112-201710-ST103364-0007

Client: Yonghe Subdistrict Office, People's

Government of Huangpu District,

Guangzhou

Project type : Sewerage and drainage network

Applicatin product: Sewerage, ID400mm, SN8 grade, total

20.1km.

Drainage, ID500mm, SN8 grade, total

11.5km.