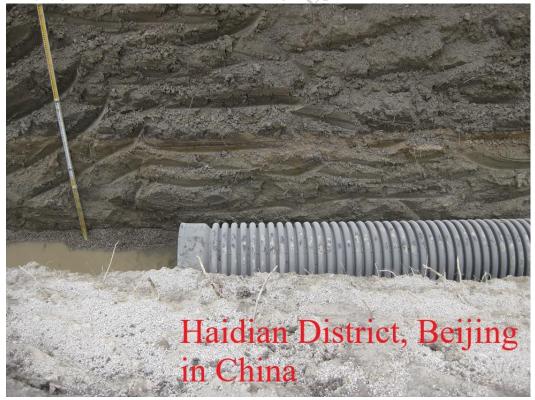

### 2\ Construction Site:

Central city sewerage network in Haidian District, Beijing

P.O.BOX 172 - 00507, NAIROBI. KIRINPIPES @163.COM

Item Number: XHTC-FW-2019-0236

P.O.BOX 172 - 00507, NAIROBI. KIRINPIPES @163.COM

Client: Beijing Sewerage Management Affairs

Center

Project type : Sewerage network

Applicatin product: sewerage, ID500mm, SN8 grade, total

14.6km

Sewerage, ID400mm, SN8 grade,

total 17.25km

### 3\ Construction Site:

Beijing Haidian District Sewerage Pipe Network

P.O.BOX 172 - 00507, NAIROBI. KIRINPIPES @163.COM

Item Number: GXCZ-18610059

Client: Beijing Haidian District Water Affairs

Bureau

Project type : Sewerage and drainage network

Applicatin product: sewerage, ID400mm, SN8 grade, total

18.6km

drainage, ID500mm, SN8 grade,

total 11.5km