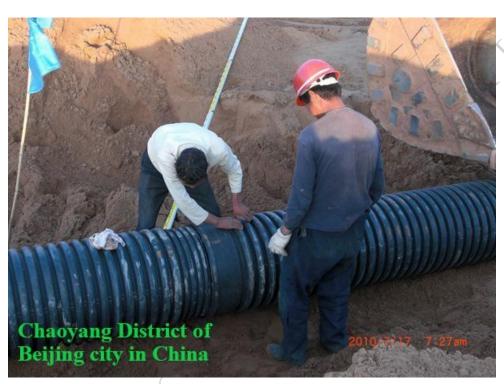

#### 1\ Construction Site:

Replacement of Sewerage Pipeline of Beijing Municipal Drainage Project in 2018

RIPIN

P.O.BOX 172 - 00507, NAIROBI. KIRINPIPES @163.COM

Item Number: TC180R2MV

Client : Municipal Drainage Management Office of

Chaoyang District of Beijing

Project type : Sewerage and Stormwater network

Applicatin product: Sewerage, ID600mm, SN8 grade, total

49.4649km

Stormwater, ID500mm, SN8 grade,

total 55.4838km