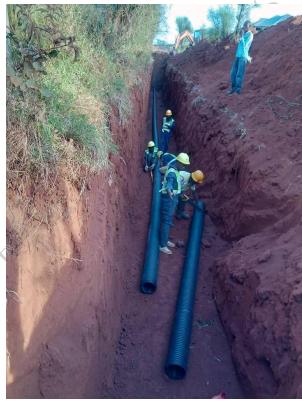

# Projects example

I. Projects example in Kenya

1)Project Name: Marsabit Water and Sewerage Infrastructure

Client : Tana Water Services Board
Contractor : Sinohydro Corporation Ltd
Fonder : African Development Bank
Sewer and Drainage Pipe using for the project: