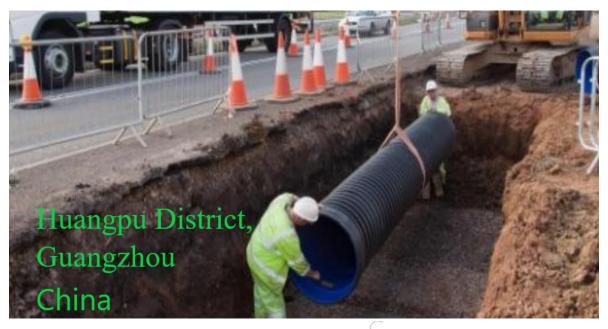

#### **7\ Construction Site:**

Wastewater Facilities Maintenance Project of Hefeng Community, Yonghe Street, Huangpu District

P.O.BOX 172 - 00507, NAIROBI. KIRINPIPES @163.COM

Item Number: 440112-201710-ST103364-0007

Client: Yonghe Subdistrict Office, People's

Government of Huangpu District,

Guangzhou

Project type : Sewerage and drainage network

Applicatin product: Sewerage, ID400mm, SN8 grade, total

20.1km.

Drainage, ID500mm, SN8 grade, total

11.5km.