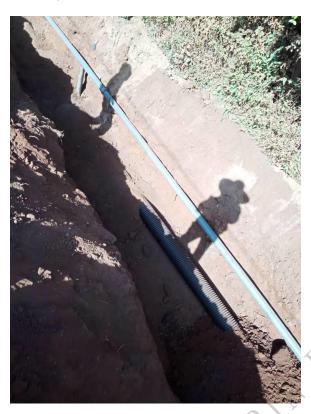

# Projects example

I. Projects example in Kenya

1)Project Name: Marsabit Water and Sewerage Infrastructure

Client : Tana Water Services Board
Contractor : Sinohydro Corporation Ltd
Fonder : African Development Bank
Sewer and Drainage Pipe using for the project:

|          | <u> </u> | 1 0 1 3        |          |
|----------|----------|----------------|----------|
|          | ltem     | Body stiffness | Qty      |
| Model    |          | (KN/㎡)         | (Meters) |
| ID 200mm |          | SN4            | 16,770   |
|          |          | SN8            | 7,302    |
| ID 300mm |          | SN4            | 3,642    |
|          |          | SN8            | 1,878    |
| ID 400mm |          | SN4            | 4,062    |