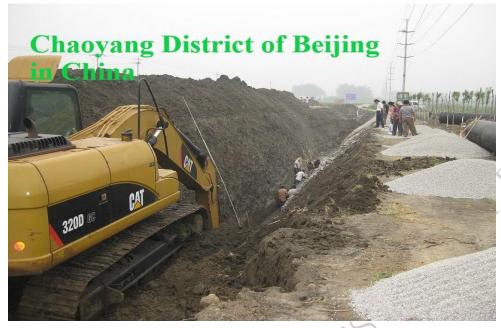

#### 1\ Construction Site:

Replacement of Sewerage Pipeline of Beijing Municipal Drainage Project in 2018

RIPIN

P.O.BOX 172 - 00507, NAIROBI. KIRINPIPES @163.COM

Item Number: TC180R2MV

Client : Municipal Drainage Management Office of

Chaoyang District of Beijing

Project type : Sewerage and Stormwater network

Applicatin product: Sewerage, ID600mm, SN8 grade, total

49.4649km

Stormwater, ID500mm, SN8 grade,

total 55.4838km