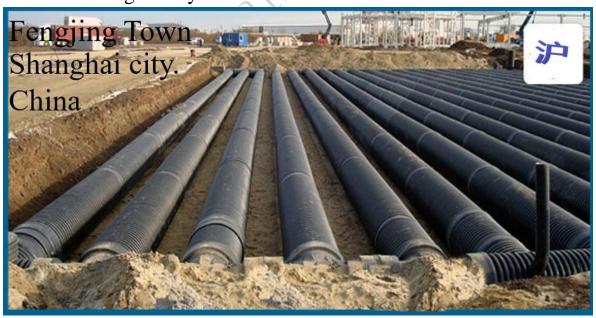

### **5\ Construction Site:**

Sewage pipe network improvement project in Fengjing Town of Shanghai city.

P.O.BOX 172 - 00507, NAIROBI. KIRINPIPES @163.COM

Item Number: JSJZCG14-40493

Client: People's Government of Fengjing Town,

Jinshan District, Shanghai

Project type : Sewerage network

Applicatin product: sewerage, ID500mm, SN8 grade, total

3.28km, ID400mm, SN8 grade, total

4.73km.