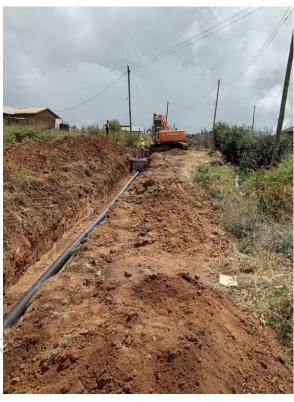

Fonder : African Development Bank

Sewer and Drainage Pipe using for the project :

| ltem<br>Model | Body stiffness<br>(KN/mੰ) | Qty<br>(Meters) |
|---------------|---------------------------|-----------------|
| DN/ID 200mm   | SN4                       | 11,110          |
| DN/ID 300mm   | SN4                       | 5,680           |
| DN/ID 400mm   | SN4                       | 5,010           |
| DN/ID 500mm   | SN4                       | 1,760           |
| DN/ID 600mm   | SN4                       | 5,560           |

P.O.BOX 172 - 00507, NAIROBI. KIRINPIPES @163.COM

3)Project Name: Kikuyu Sewerage and Drainage Project

Client : Kikuyu Water and Sewer Company

Contractor : Fatah Construction And Civil Works Limited

Fonder : County of Kikuyu

Sewer and Drainage Pipe used for the project :

ID300MM, SN4—1000meters.