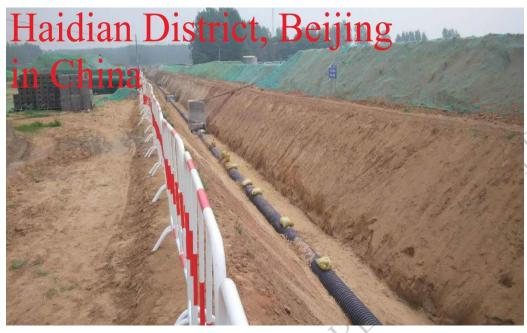

### 2\ Construction Site:

Central city sewerage network in Haidian District, Beijing

P.O.BOX 172 - 00507, NAIROBI. KIRINPIPES @163.COM

Item Number: XHTC-FW-2019-0236

P.O.BOX 172 - 00507, NAIROBI. KIRINPIPES @163.COM

Client: Beijing Sewerage Management Affairs

Center

Project type : Sewerage network

Applicatin product: sewerage, ID500mm, SN8 grade, total

14.6km

Sewerage, ID400mm, SN8 grade,

total 17.25km