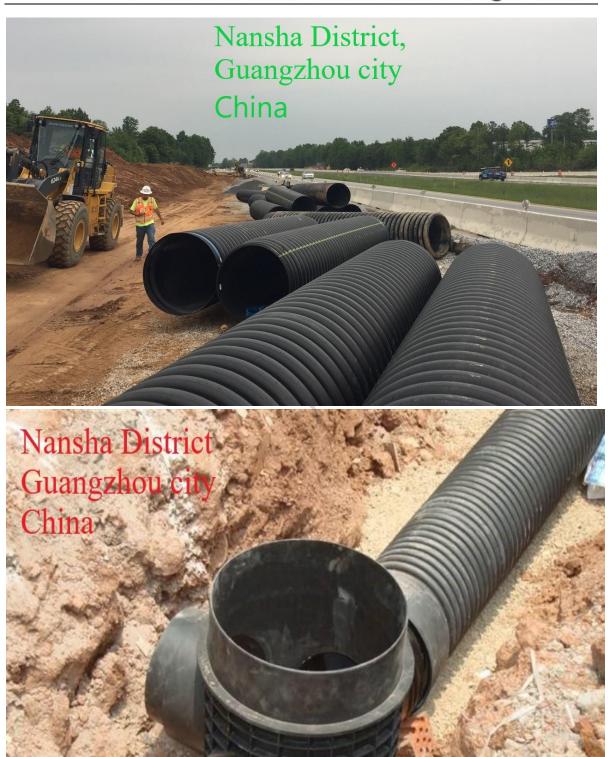

### **6\ Construction Site:**

Municipal sewage network maintenance and repair service project in Tung Chung, Dagang and Lamui three towns in Nansha District, Guangzhou.

P.O.BOX 172 - 00507, NAIROBI. KIRINPIPES @163.COM

Item Number: 440115-201804-107723-0008

P.O.BOX 172 - 00507, NAIROBI. KIRINPIPES @163.COM

Client: Environmental Water Affairs Bureau

Nansha District of Guangzhou

Project type : sewerage network

Applicatin product: sewerage, ID300mm, SN8 grade, total

10.1km, ID400mm, SN8 grade, total 7.73km, ID500mm, SN8 grade, total

4.6km.