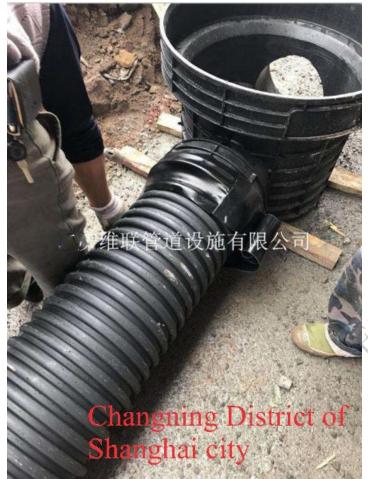

#### **4\ Construction Site:**

Municipal Sewerage Pipe Network Mixed Service Project in Changning District of Shanghai city

P.O.BOX 172 - 00507, NAIROBI. KIRINPIPES @163.COM

P.O.BOX 172 - 00507, NAIROBI. KIRINPIPES @163.COM

Item Number: SHXM-00-20170414-4945

Client: Municipal Engineering Management

Center in Changning District

Project type : Sewerage and stormwater network

Applicatin product: sewerage, ID500mm, SN8 grade, total

15.26km

stormwater, ID500mm, SN8 grade,

total 10.5km