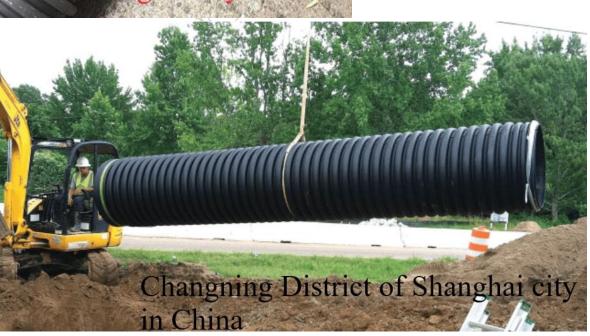

#### **4\ Construction Site:**

Municipal Sewerage Pipe Network Mixed Service Project in Changning District of Shanghai city

P.O.BOX 172 - 00507, NAIROBI. KIRINPIPES @163.COM

P.O.BOX 172 - 00507, NAIROBI. KIRINPIPES @163.COM

Item Number: SHXM-00-20170414-4945

Client: Municipal Engineering Management

Center in Changning District

Project type : Sewerage and stormwater network

Applicatin product: sewerage, ID500mm, SN8 grade, total

15.26km

stormwater, ID500mm, SN8 grade,

total 10.5km