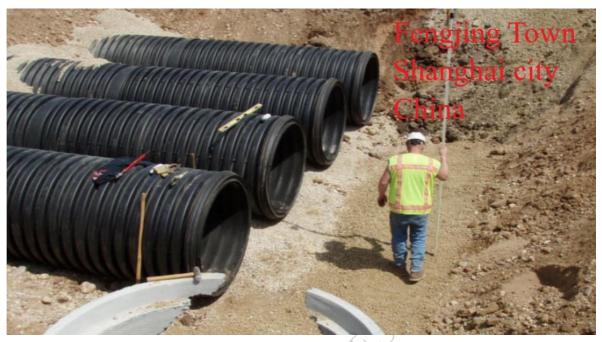

### **5\ Construction Site:**

Sewage pipe network improvement project in Fengjing Town of Shanghai city.

P.O.BOX 172 - 00507, NAIROBI. KIRINPIPES @163.COM

Item Number: JSJZCG14-40493

Client: People's Government of Fengjing Town,

Jinshan District, Shanghai

Project type : Sewerage network

Applicatin product: sewerage, ID500mm, SN8 grade, total

3.28km, ID400mm, SN8 grade, total

4.73km.