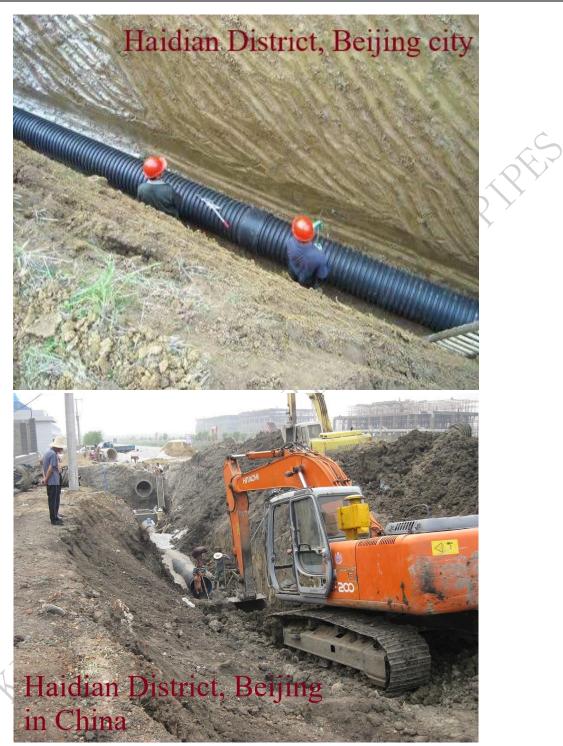

### 2\ Construction Site:

Central city sewerage network in Haidian District, Beijing

P.O.BOX 172 - 00507, NAIROBI. KIRINPIPES @163.COM

Item Number: XHTC-FW-2019-0236

P.O.BOX 172 - 00507, NAIROBI. KIRINPIPES @163.COM

Client: Beijing Sewerage Management Affairs

Center

Project type : Sewerage network

Applicatin product: sewerage, ID500mm, SN8 grade, total

14.6km

Sewerage, ID400mm, SN8 grade,

total 17.25km

### 3\ Construction Site:

Beijing Haidian District Sewerage Pipe Network

P.O.BOX 172 - 00507, NAIROBI. KIRINPIPES @163.COM

Item Number: GXCZ-18610059

Client: Beijing Haidian District Water Affairs

Bureau

Project type : Sewerage and drainage network

Applicatin product: sewerage, ID400mm, SN8 grade, total

18.6km

drainage, ID500mm, SN8 grade,

total 11.5km